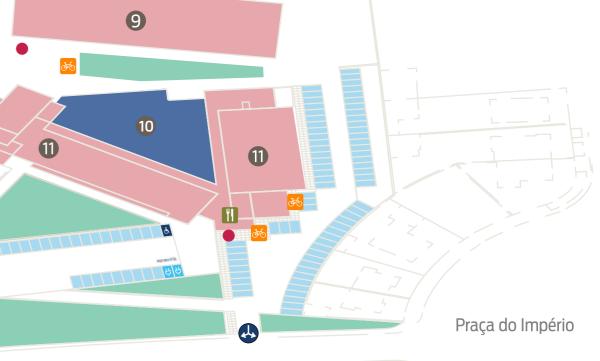

### MAP LEGEND

- buildings Entrance Dining Space S Priority Parking Parking Places
- **P** Underground Parking (3 floors)
- Underground Parking access
- Bicycle and Motorcycle Parking

- 🀱 Bike park

CONTACT vidanocampus.porto@ucp.pt